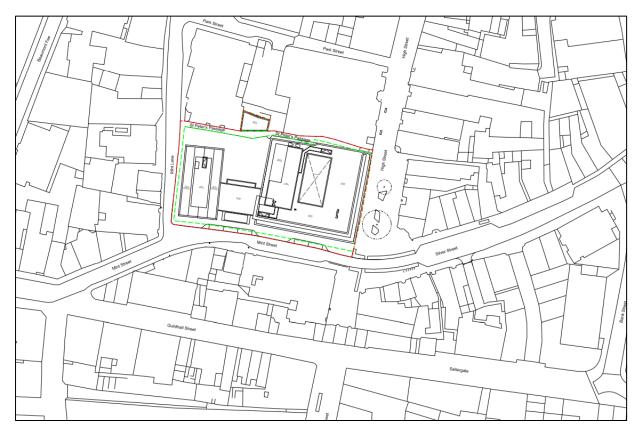

## 2019/1017/FUL House of Fraser



Site Location Plan

## The Proposal



View looking from east to west



Proposed High Street Retail Facade

High Street view



Proposed Corner View as seen through the Stonebow



Detailed view of building corner at ground level



High Street Block Bay Study



Mint Lane Block Bay Study



Proposed view down Mint Street



Proposed Mint Street Elevation



Proposed View from inside Courtyard



Existing

Existing view from Stonebow



Proposed view from Stonebow



Existing

Existing east to west view



Proposed east to west view



## Existing

Existing view Mint Street



Proposed view Mint Street



Existing and proposed views from Mint Lane



Proposed Ground Floor Plan



Proposed First Floor Plan



Proposed Fourth Floor Plan