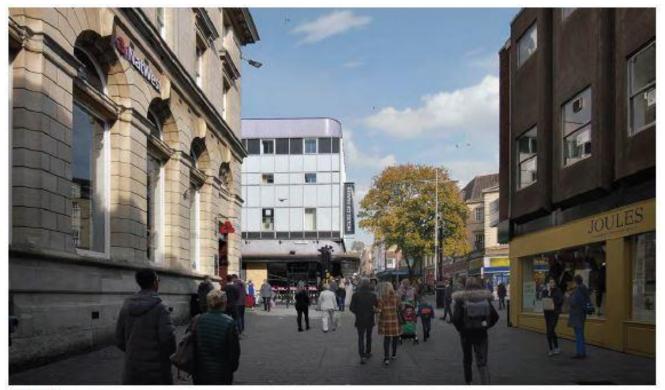

## The Proposal

View looking from east to west

Proposed High Street Retail Facade

High Street view

Proposed Corner View as seen through the Stonebow

Detailed view of building corner at ground level

High Street Block Bay Study

Existing east to west view

Proposed east to west view