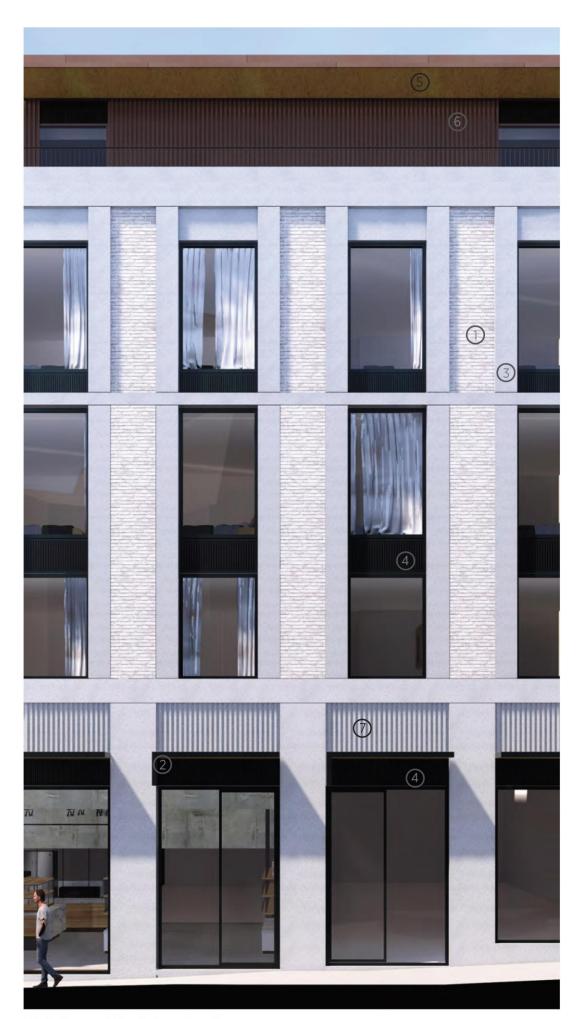

## The Proposal

View looking from east to west

Proposed High Street Retail Facade

High Street view

Proposed Corner View as seen through the Stonebow

Detailed view of building corner at ground level

High Street Block Bay Study