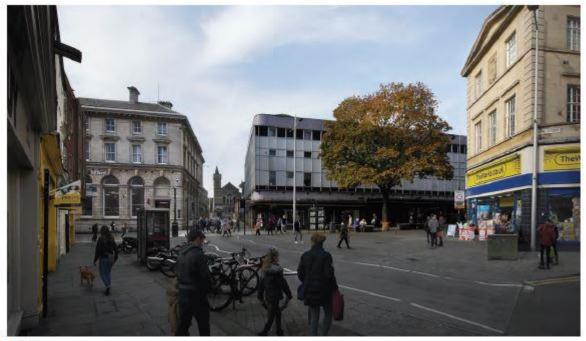

## The Proposal

View looking from east to west

Proposed High Street Retail Facade

High Street view

Proposed Corner View as seen through the Stonebow

Detailed view of building corner at ground level

High Street Block Bay Study

Existing east to west view

Proposed east to west view