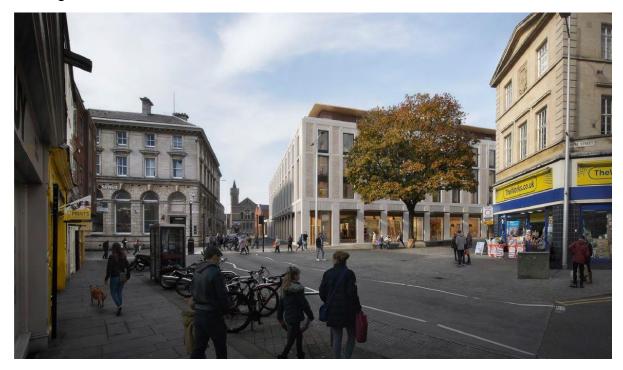

## The Proposal

View looking from east to west

Proposed High Street Retail Facade

High Street view

Proposed Corner View as seen through the Stonebow

Detailed view of building corner at ground level

High Street Block Bay Study

Existing east to west view

Proposed east to west view